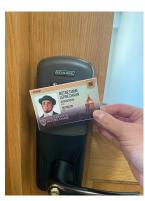

## **Stayer Center**

- Restrooms (east & west ends)
- Team Rooms
  - Stayer Center (Irish1card tap access)
  - Follow posted capacity guidelines
- Other MBA study spaces
  - Student lounge Stayer 305 (drink station; soon Irish1card swipe access)
  - Student lounge "Stayer Lair" Basement (Irish1card swipe access)
  - Servery first floor east (drink station/snacks Irish1card swipe access)
- After-hours building access
  - Irish1Card
  - Pin Number (set when you registered your card)