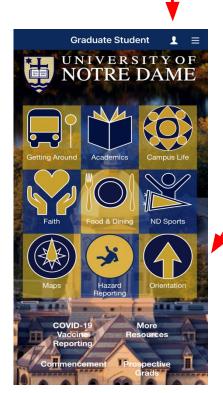

#### Before We Get Started...

- Join WiFi "Eduroam" with NDID and Password
  - If you cannot remember please sign on as a guest
- Download ND Mobile App (any app store)
  - Set your persona as "Graduate Student"
  - Choose Orientation Icon Mendoza Schedule
- Share Your Moments